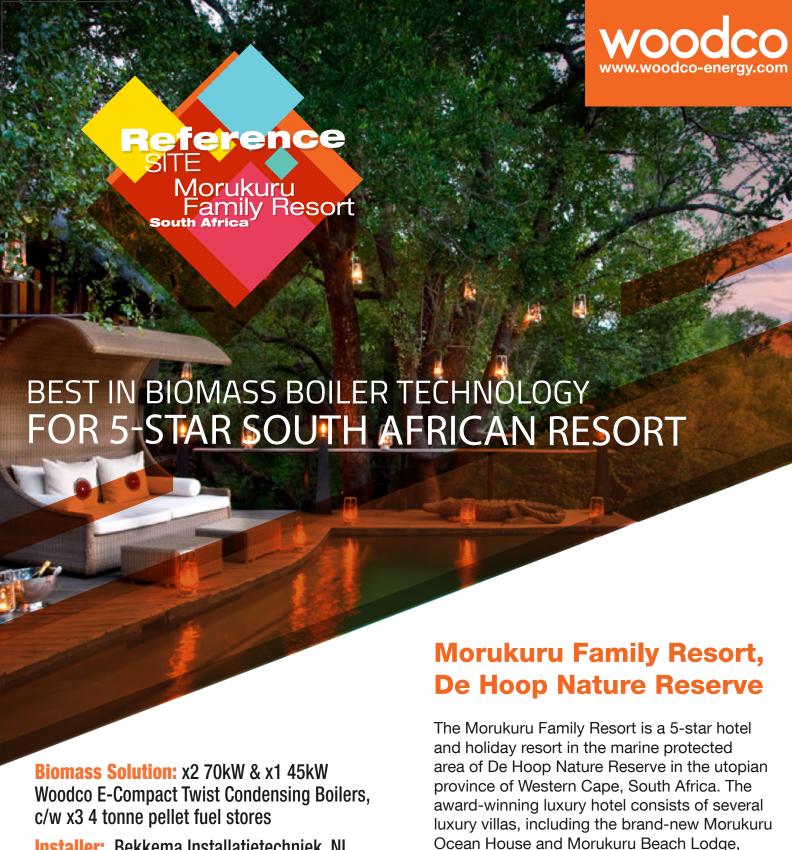

**Installer:** Bekkema Installatietechniek, NL

**Installation:** September 2017

overlooking the Indian Ocean.

Following their decision to upgrade the villas' heating system, the owners of this premium holiday resort sought a first-class heating solution to reflect the first-class service that the resort offers to its guests. Following through research, the owner decided on Woodco's Biomass heating solutions.